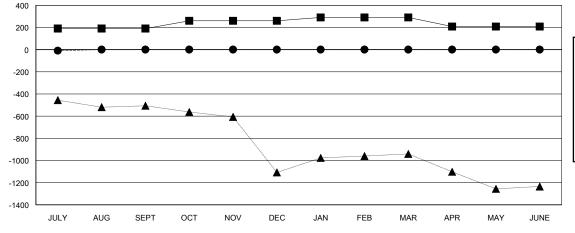

## GOALS AND ACTUAL MEMBERS CUMULATIVE

| -■- MEMBER GROWTH NET GOAL        |  |
|-----------------------------------|--|
| - ● - MEMBER GROWTH ACTUAL        |  |
| - ▲ - LAST YEAR MEMBERSHIP ACTUAL |  |
|                                   |  |
|                                   |  |