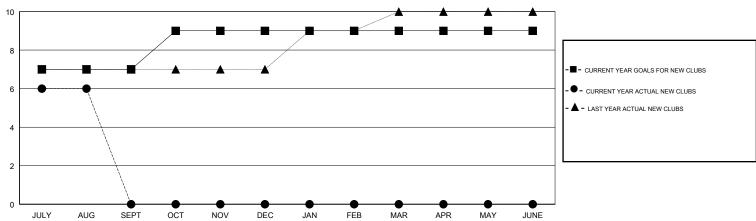

## **LOCATION INDIA**

**GMT CA** 

| Clubs                 |               |           |               | Members               |                           |                         |                                              |
|-----------------------|---------------|-----------|---------------|-----------------------|---------------------------|-------------------------|----------------------------------------------|
| RESULTS FOR 2018-2019 |               |           |               | RESULTS FOR 2018-2019 |                           |                         |                                              |
| QUARTER               | NEW CLUB GOAL | NEW CLUBS | DROPPED CLUBS | QUARTER               | MEMBER GROWTH NET<br>GOAL | MEMBER GROWTH<br>ACTUAL | DROPPED MEMBERS ACTUAL (including transfers) |
| JULY/AUG/SEPT         | 7             | 6         | 1             | JULY/AUG/SEPT         | 190                       | 147                     | 145                                          |
| OCT/NOV/DEC           | 2             | 0         | 0             | OCT/NOV/DEC           | 70                        | 0                       | 0                                            |
| JAN/FEB/MAR           | 0             | 0         | 0             | JAN/FEB/MAR           | 30                        | 0                       | 0                                            |
| APR/MAY/JUNE          | 0             | 0         | 0             | APR/MAY/JUNE          | -82                       | 0                       | 0                                            |